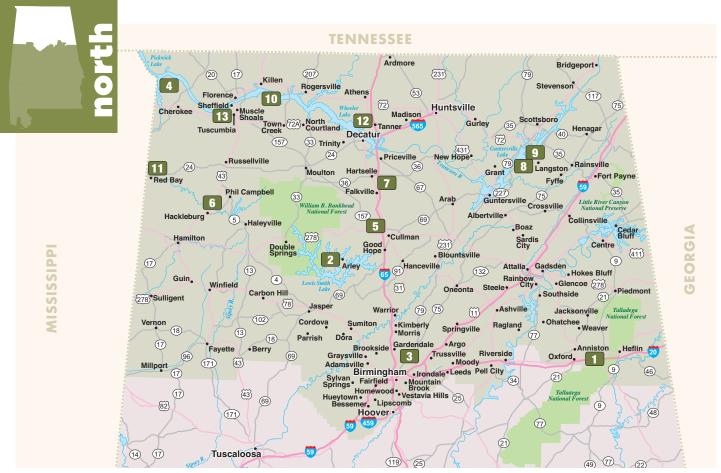

#### **1** SCENIC DRIVE RV PARK 24 Cheaha State Park Dr., Anniston 36207 scenicdrivervpark.com

256-201-8012 **Total Sites 24** 

Nestled in the Talladega National Forest. Just 4 minutes away

from shopping, restaurants and entertainment in a beautiful mountain setting. Big Rig friendly, 30/50 amp, septic tank hookups, bathrooms, showers and laundromat. We have the easiest and closest I-20 Interstate on & off exit. Come stay with us; you'll be glad you did!

#### CHEROKEE

4 COLBERT COUNTY ROSE TRAIL PARK ∜≋∆≋ 9395 Riverton Rose Trl., Cherokee 35616 256-360-2764 Total Sites 71

Beautiful park offering RV, tent, primitive and group camping. Amenities include electric, water, dump station, piers, pavilion, bathrooms, showers (seasonal) and boat ramps. Open March-September. Overnight or destination County Park located on Pickwick Lake. The Muscle Shoals area and Colbert County are less than a day's drive. Senior rates available.

### HACKLEBURG

**6** BEAR CREEK CANOE RUN 36676 US 43, Hackleburg 35564

5 CULLMAN CAMPGROUND

cullman-campground.business.site

220 CR 1185. Cullman 35057

≊۸ 205-993-4459 Total Sites 6

Tenters welcome. Scenic campground located on the Bear Creek Floatway. We are open Memorial Day through Labor Day. Canoeing half- and full-day runs available. Reservations suggested during the summer months.

#### HARTSELLE

7 QUAIL CREEK RV RESORT 233 Quail Creek Dr., Hartselle 35640 gcresort.com

256-784-5033 **Total Sites 31** 

'Welcome Home' to Quail Creek RV Resort Conference Center & Golf Course. Enjoy the beautiful 600 acres which includes hiking, fishing, golf, camping and more. Most sites are 35'x95', pull-thru, and equipped with 50/30/20 amp service, water, sewer and Wi-Fi. Bathhouse includes full laundry and 3 bath/shower suites.

#### 8 MOUNTAIN LAKES RESORT 1345 Murphy Hill Rd., Langston 35755 mountain lakesrvpark.com

59/∰⊨∡ 256-582-5556 Total Sites 317

Located on the eastern shore of 68,000 acre Guntersville Lake in the beautiful rolling hills of Northeastern Alabama. Situated with a beautiful western view across the lake, you will enjoy the sun rising over the hills behind you and setting across the water in front of you! All of our camping and RV sites are pull-thrus and provide ample room for you to get comfortably situated.

50

THE CAMP ALABAMA DIRECTORY

**LANGSTON** continued

9 WINDEMERE COVE RV RESORT 10174 CR 67, Langston 35755 windemerecove.com

Windemere Cove RV Resort is your lakefront RV getaway! Designed for convenience and comfort, our lakeside retreat has the best nature has to offer...fishing, boating, swimming and breathtaking lake views. We are located on the beautiful shores of scenic Lake Guntersville.

#### **10** COLBERT ALLOYS PARK 180 Alloys Park Ln., Muscle Shoals 35661 colbertcounty.org/alloypark.html

The Colbert County Alloys Park is now open year-round and is available for motorhomes, RVs, campers and tents. Alloys Park provides new and improved boat ramps (no charge), bathhouse, a lighted pavilion, picnic areas and tables, hot showers, trails and a pier. All listed services must be reserved prior to event.

#### 11 RED BAY ACRES RV RESORT 996 9th St. W., Red Bay 35582

Your home away from home! We have a friendly staff ready to serve you in our general store and restaurant. We have a comfortable relaxing atmosphere waiting to welcome you!

### TANNER

12 SWAN CREEK MHC 10420 US Hwy. 31, Tanner 35671 swancreekmhc.com

Quiet country setting with city conveniences. Short term RV guests have 24/7 access to on-site laundry, showers, restrooms and a workout room that includes Wi-Fi. We honor Good Sam Club members with a 10% discount on our daily rate.

#### **13 HERITAGE ACRES RV PARK** 1770 Neil Morris Rd., Tuscumbia 35674 heritageacresrvpark.com

**Total Sites 61** We want your stay in Tuscumbia to be enjoyable. Our park is easily accessed and easy to maneuver in with Big Rigs and 5thwheels. Every site has full hookups with cable and Wi-Fi. Pets are welcome and hot showers are available.