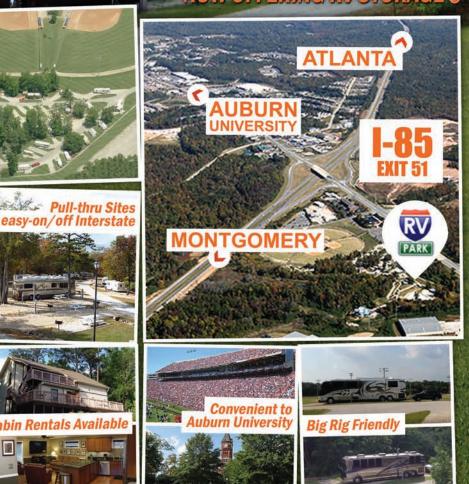

#### 1 AUBURN RV PARK 2670 South College St., Auburn 36832 rvauburn.com

シッ≋⊨∧⊮₪? 334-821-2267 **Total Sites 125** 

Welcome to Auburn RV Park. We offer large pull-thrus, Big Rig sites and all sites are full hookups with water, sewer, cable, Wi-Fi and 50/30/20 amp. Nightly, weekly and monthly rates available. Enjoy the 18-hole golf course across the street and the nearby softball complex. Convenient to Auburn University.

# AUBURNRY

at LEISURE TIME CAMPGROUND PARK 2670 South College St. Aut

Daily, Weekly and Monthly Rates Available Cabin Rentals Available

Adjacent to I-85 for easy Interstate Access Next Door to the Auburn Softball Complex & Auburn Links Golf Course

Water Front Sites

Auburn, AL 36832 Full Hookups 30/50 Amp Cable and Good WiFi Restrooms & Showers Laundry and Ice Gameday Shuttle Mobile Onsite Repair Big Rigs Welcome NOW OFFERING RV STORAGE

V.C

The Auburn RV Experience